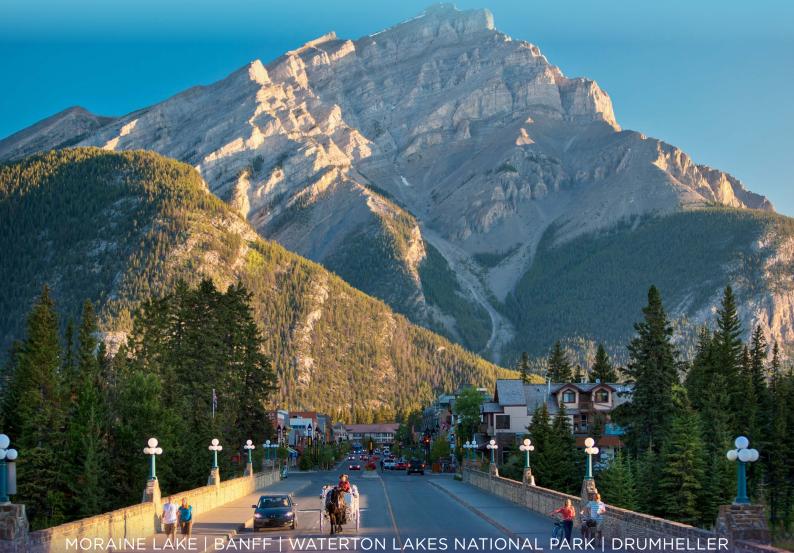

## 9 DAYS FROM £2,260 PER PERSON

This self-drive adventure takes you to some of Alberta's most loved places such as turquoise Moraine Lake and beautiful Banff. Explore the hidden gem of Waterton Lakes National Park and visit the UNESCO heritage site of Head-Smashed-In Buffalo Jump, then step back in time in Drumheller, known as Canada's Dinosaur Capital.