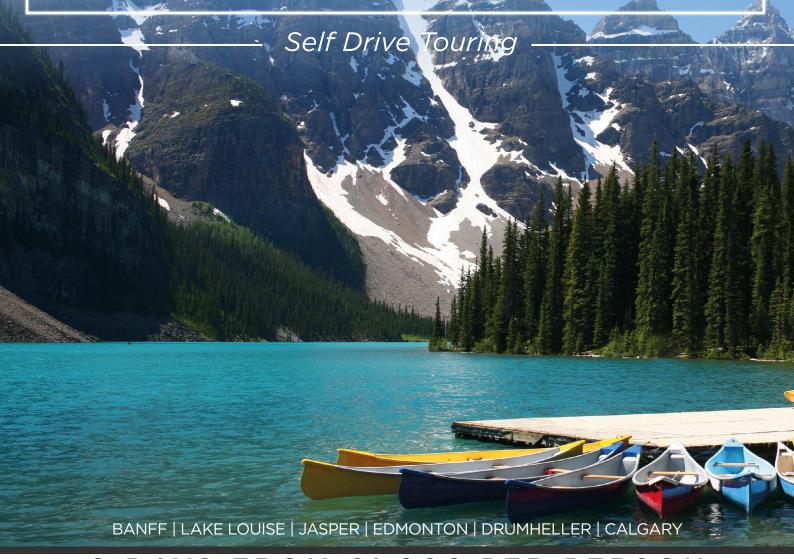

## ALBERTA'S DINOSAURS, LAKES & GLACIERS

## 9 DAYS FROM £1,906 PER PERSON

Hit the open road and explore the highlights of Alberta, its lake and its magnificent glaciers. Drive to Banff from Calgary, journey to Lake Louise before heading for Banff. Next, you'll go to Jasper, Edmonton and Drumheller before making your way back to Calgary.