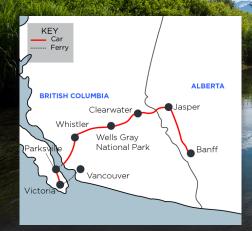

## SELF DRIVE TOUR 14 DAYS, 23 SEPTEMBER 2024

Price includes 13 nights accommodation, 14 days intermediate car rental, admission to Hat Creek Ranch, Sulphur Mountain & Peak2Peak Gondola, admission to either Banff Upper Hot Springs or Miette Hot Springs, Ice Explorer Ride & Glacier Skywalk, BC Ferry: Horseshoe Bay - Nanaimo & Victoria - Vancouver Butchart Gardens, Grouse Mountain & Capilano Suspension Bridge Admission