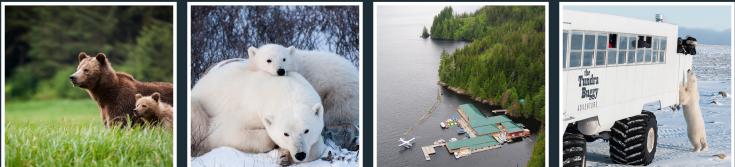

FAR FROM ORDINARY

## HOLIDAY PRICE INCLUDES:

- Scheduled flights with Air Canada between London and Vancouver, Vancouver and Winnipeg, Winnipeg and London
- Return charter flight between Winnipeg and Churchill
- 5 nights hotel accommodation
- 2 nights lodge accommodation at Knight Inlet
- 2 nights Tundra Buggy<sup>®</sup> Lodge accommodation
- All bear viewing and other activities at Knight Inlet Lodge with experienced guides
- Churchill tour
- All bear and wildlife activities from the Tundra Buggy on two days in Churchill with an interpretive guide and experienced driver
- All meals as shown in the daily itinerary
- Escorted by a First Class Holidays tour escort and Monty Halls throughout