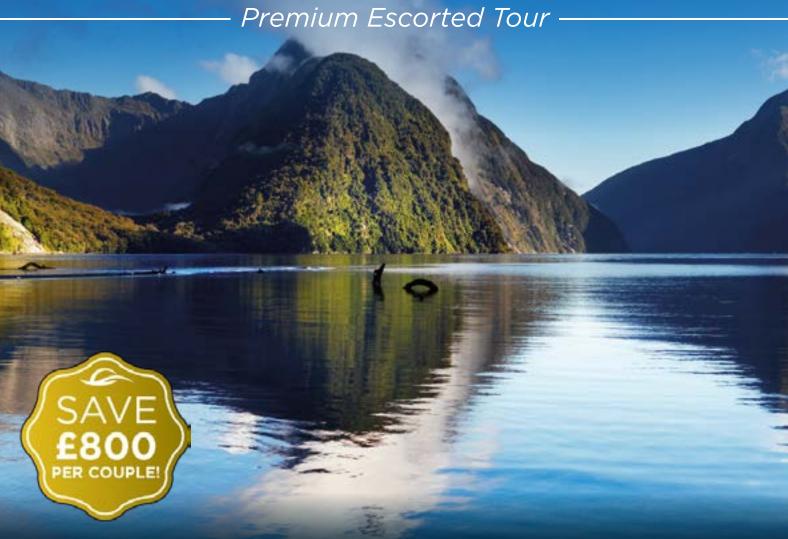

## NEW ZEALAND GETAWAY

AUCKLAND | BAY OF ISLANDS | ROTORUA | TAUPO | WELLINGTON | COOK STRAIT CHRISTCHURCH | FOX GLACIER | QUEENSTOWN | MILFORD SOUND | TE ANAU | DUNEDIN MOUNT COOK | LAKE TEKAPO

## 15 DAYS FROM £3,867 PER PERSON

From the lush Bay of Islands to the iciness of Fox and Franz Josef glaciers; the scenic beauty of Milford Sound to the geothermal pools in Rotorua; the cultural magic of a traditional Hangi Feast to the modern holiday atmosphere of Queenstown, this tour showcases the very best of New Zealand's landscapes and includes all the highlights at a relaxed pace.