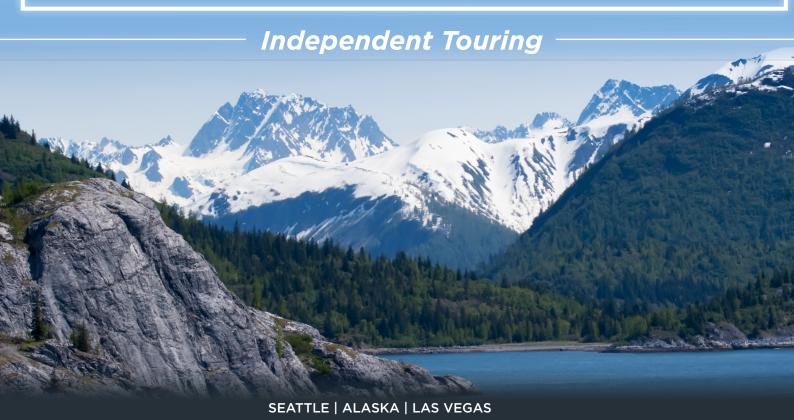

## ALASKAN EXPLORER CRUISE AND LAS VEGAS GETAWAY



## 13 DAYS FROM £2,059 PER PERSON

Your adventure begins in Seattle, provisioner to prospectors, incubator of jets, jazz, coffee and computer software. Then cruise through the pristine wilderness of Alaska and witness the stunning landscapes before returning to Seattle. Your adventure continues with a trip to experience the glitz and glamour of Las Vegas.

## YOUR HOLIDAY INCLUDES:

- Return flights to America
- Manchester departures
- Internal flights within America
- 7 nights Alaska cruise with Holland America from Seattle
- All meals from dinner on day 1 to breakfast on disembarkation when on cruise
- Entertainment on board the cruise
- 1 night Seattle hotel accommodation
- 3 nights Las Vegas hotel accommodation