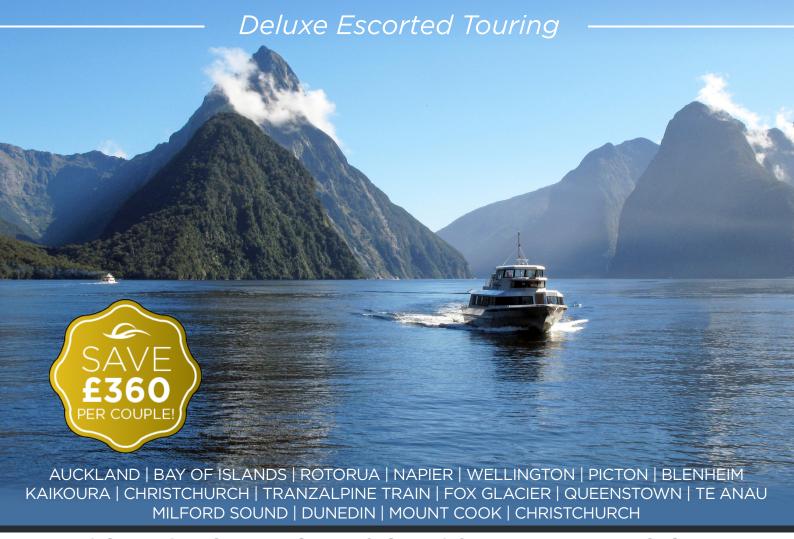

## THE ULTIMATE DISCOVERY

## 19 DAYS FROM £6,312 PER PERSON

Discover the best of New Zealand's North and South Islands on this holiday. You'll experience a blend of culture and cosmopolitan living in the North Island, from the wine region of Napier to the stunning Bay of Islands. Then be overwhelmed by the awe-inspiring beauty of the South Island including a cruise on Milford Sound.

## YOUR HOLIDAY INCLUDES:

- Flights to/from New Zealand
- 18 nights accommodation
- Milford Sound Cruise
- Hole in the Rock Cruise
- Hobbiton Movie Set Tour
- Traditional Maori Hangi & Concert
- Marlborough Wine Tasting
- Iconic TranzAlpine Train Journey