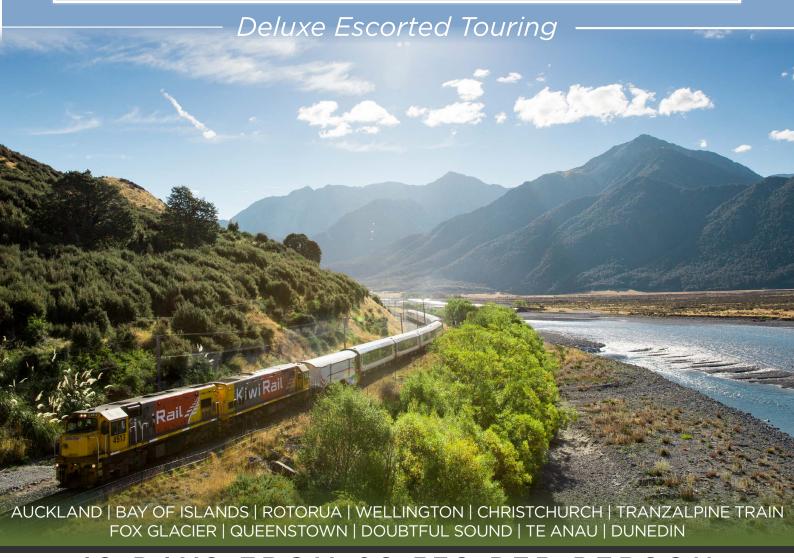

## 19 DAYS FROM £6,579 PER PERSON

This small group tour combines rail, coach and an exclusive overnight cruise. Experience Southern Alps on the TranzAlpine, one of the world's great train journeys. From the bright city of Auckland to the stunning beauty of glaciers and Fiordland to the Otago peninsula, this tour has it all.

## YOUR HOLIDAY INCLUDES:

- Flights to/from New Zealand
- 18 nights accommodation
- 35 meals
- TranzAlpine train
- Doubtful Sound Overnight Cruise
- Waitangi Treaty Grounds
- Hole in the Rock Cruise, Bay of Islands