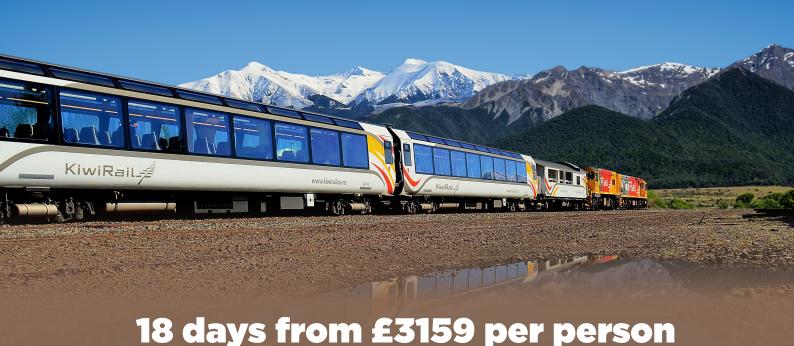

THE GREAT JOURNEYS OF NEW ZEALAND

## THIS TOUR INCLUDES:

- Return flights to New Zealand with Singapore Airlines via Singapore and Melbourne
- London Heathrow departures
- 15 days Group C All Inclusive car rental
- 15 nights value hotel accommodation
- Interislander Ferry
- Coastal Pacific Train
- TranzAlpine Train
- Queenstown Gondola
- Milford Sound Cruise
- Selected sightseeing tours