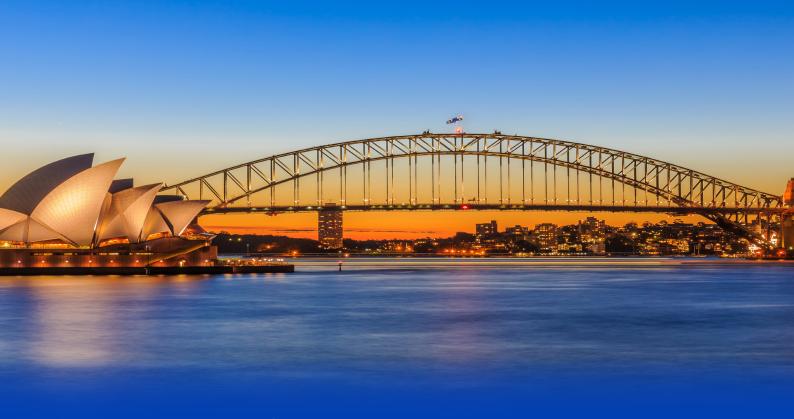

## SYDNEY, ROCK & REEF

SYDNEY | AYERS ROCK (ULURU) | PORT DOUGLAS GREAT BARRIER REEF | KURANDA

## 14 days from £2839 per person

Spend time in Sydney, cruise on the harbour and see Bondi Beach; witness the amazing sunrise and sunset at Ayers Rock and finally experience the tropical rainforest as you ride the Skyrail to Kuranda and snorkel at the Great Barrier Reef whilst in Cairns.